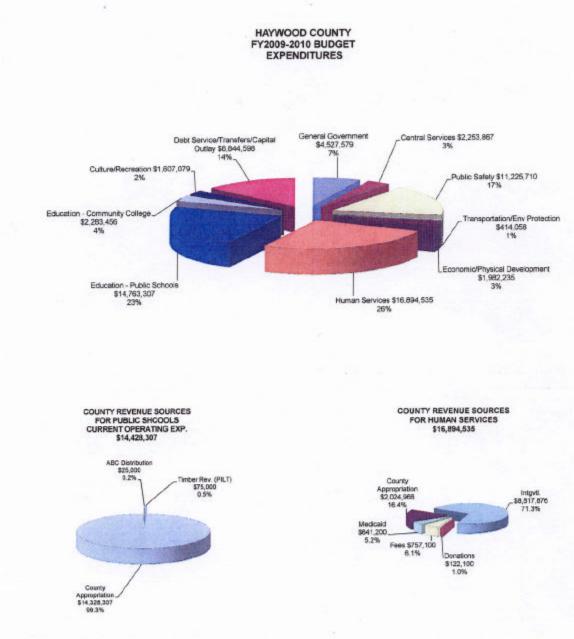

The last page provided by David Francis, Tax Collector for Revaluation discussion.

The following are some notes relating to information on the following pages.

Monroe A. Miller Jr.

Notes:

Page # Comment

- 1-3 Preliminary Recommended Revenue
- 4-7 Preliminary Recommended Expenses and final balance.
- 8 Graphs of Expenditures and Revenue sources.
- 9 Historical perspective of Selected Revenues
- 10 Graph of 10 year Debt Service w/Projections
- 11 Total Consolidated Debt Service General Fund
- 12 **Debt Service Schedule** (This shows history and current debt structure).
- 13 Graph of General Obligation Debt (<u>www.nctreasurer.com</u>)
- 14 Analysis of Debt
- 15 Analysis of Debt
- 16 Period of time showing latest tax rate changes
- 17 n/a
- 18 Full Time Employees (FTE) by year
- 19 1009 Revaluation Sales Report [re: David Francis]