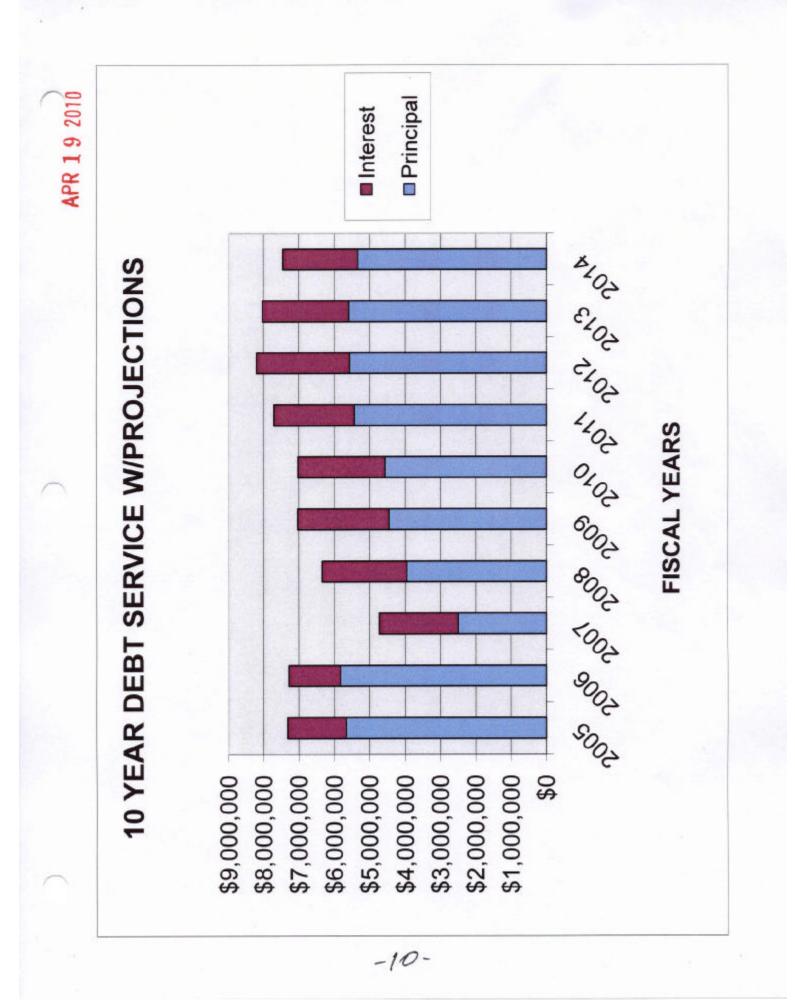

The last page provided by David Francis, Tax Collector for Revaluation discussion.

The following are some notes relating to information on the following pages.

Monroe A. Miller Jr.

Notes:

Page # Comment

- 1-3 Preliminary Recommended Revenue
- 4-7 Preliminary Recommended Expenses and final balance.
- 8 Graphs of Expenditures and Revenue sources.
- 9 Historical perspective of Selected Revenues
- 10 Graph of 10 year Debt Service w/Projections
- 11 Total Consolidated Debt Service General Fund
- 12 **Debt Service Schedule** (This shows history and current debt structure).
- 13 Graph of General Obligation Debt (<u>www.nctreasurer.com</u>)
- 14 Analysis of Debt
- 15 Analysis of Debt
- 16 Period of time showing latest tax rate changes
- 17 n/a
- 18 Full Time Employees (FTE) by year
- 19 1009 Revaluation Sales Report [re: David Francis]