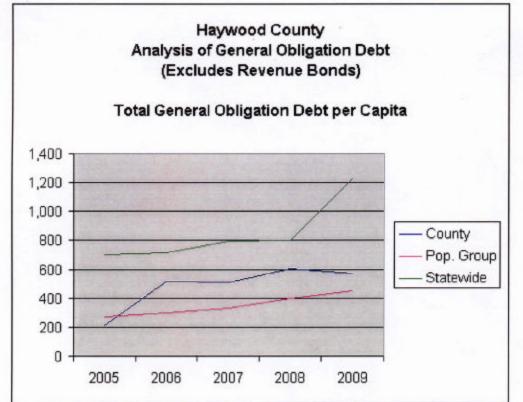

The last page provided by David Francis, Tax Collector for Revaluation discussion.

The following are some notes relating to information on the following pages.

Monroe A. Miller Jr.

Notes:

Page # Comment

- 1-3 Preliminary Recommended Revenue
- 4-7 Preliminary Recommended Expenses and final balance.
- 8 Graphs of Expenditures and Revenue sources.
- 9 Historical perspective of Selected Revenues
- 10 Graph of 10 year Debt Service w/Projections
- 11 Total Consolidated Debt Service General Fund
- 12 **Debt Service Schedule** (This shows history and current debt structure).
- 13 Graph of General Obligation Debt (<u>www.nctreasurer.com</u>)
- 14 Analysis of Debt
- 15 Analysis of Debt
- 16 Period of time showing latest tax rate changes
- 17 n/a
- 18 Full Time Employees (FTE) by year
- 19 1009 Revaluation Sales Report [re: David Francis]